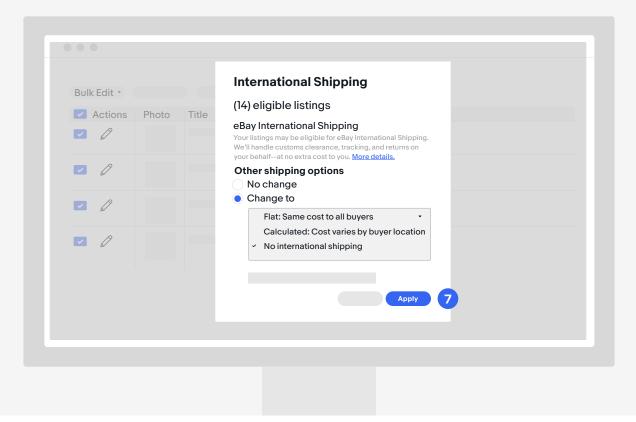

Step 7 Click "Apply."

| Bulk Edit • |       |       |  |       |          |
|-------------|-------|-------|--|-------|----------|
| Actions     | Photo | Title |  |       |          |
| <b>v</b>    |       |       |  |       |          |
| - 0         |       |       |  |       |          |
| I           |       |       |  |       |          |
| <b>v</b>    |       |       |  |       |          |
|             |       |       |  |       |          |
|             |       |       |  |       |          |
|             |       |       |  |       |          |
|             |       |       |  |       |          |
|             |       |       |  | Submi | it All 8 |
|             |       |       |  |       |          |