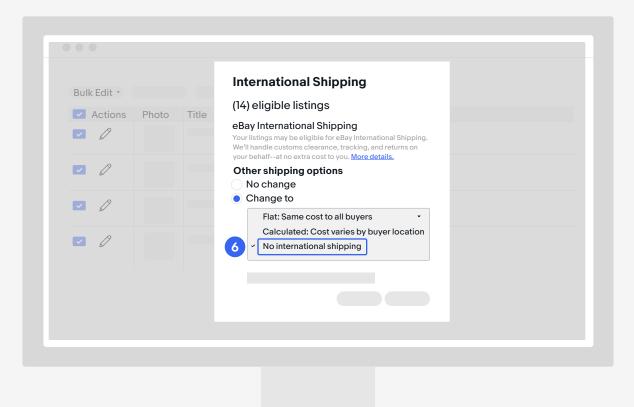

#### Step 6

From the "International Shipping" modal, under "other shipping options," select "Change to." Then, select "no international shipping" from the dropdown menu.

Once you remove those other international services, eBay International Shipping will automatically become the default service.